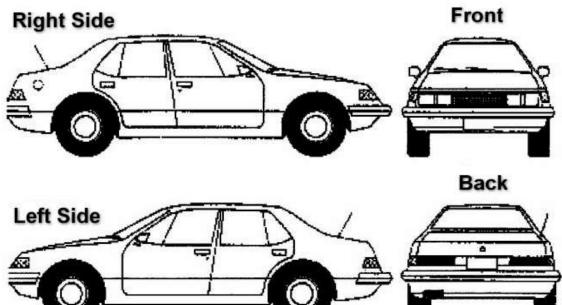

## Indicate all damage (give dimensions of damage where possible)

В BR Chafed Bent Broken Chipped Dented GC Н М Glass Cracked Metal rusty Scratched Hairline Scratch Missing SCD SM т

Scratched, Chafed, Smashed Torn

Dented